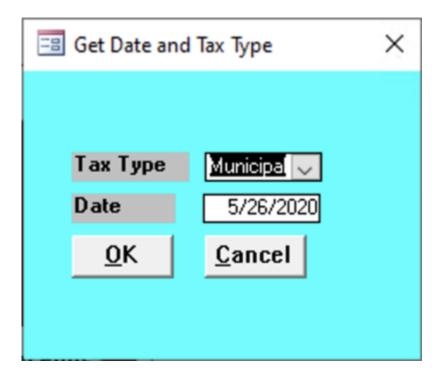

## **Running the Report**

## **Tax Type**

Select the tax type of the bill.

- Municipal
- School

#### **Date**

Enter the date of the needed bill.