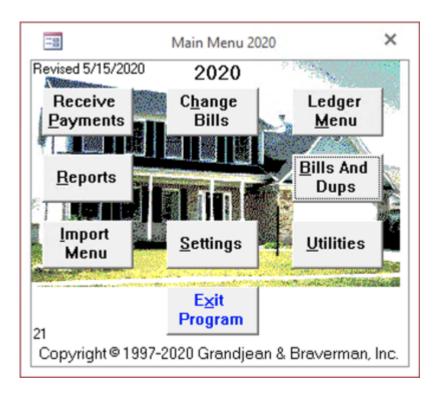

## Main Menu

After you enter the year and township/borough number, the program will present its Main Menu. This menu provides access to all the functions and reports available in the program. A revision date appears in the upper left hand corner of the Main Menu. After you install a program update, you should verify that this date corresponds to the date provided with the change. This will insure that you have the latest features and fixes. The year of the data in use appears in the center top of the Main Menu.