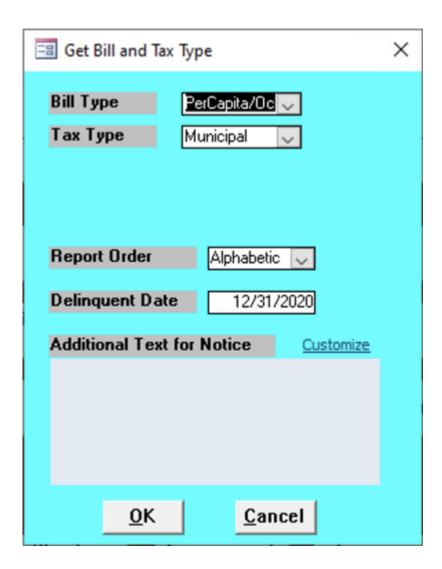

# **Running the Report**

# **Bill Type**

Select the type of bill for the notices needed.

- Real Estate
- PerCapita/Occup.
- Both

# **Tax Type**

Select the type of tax each notice is.

Municipal

### **Report Order**

Selected the type of order for the report.

- Alphabetical
- Zipcode

### **Delinquent Date**

Enter the delinquent date.===

#### **Addition Text for Notice**

Use this area to include additional comments that will be shown on the notice.