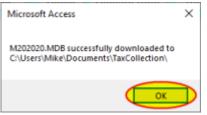

2. Click on "Show advanced options..."

3. Change **County** and **District** to match your information, then click [OK]

4. If the file downloaded correctly, you will get a message box saying "...successfully downloaded..." Click [OK] to dismiss the message: