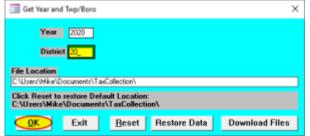

The "Get Year and Twp/Boro" form opens when the program starts up for the first time.

1. Click [Download Files] to open the file download form:

| 📑 Get                                  | Vear and | I Twp/Boro  |               |              | ×              |
|----------------------------------------|----------|-------------|---------------|--------------|----------------|
|                                        | Year     | 2020        |               |              |                |
|                                        | Distric  | 1           |               |              |                |
| File Lo                                |          |             |               |              |                |
|                                        |          | ocuments\Ta | Collection    | r            |                |
| C:\Users\Mike\Documents\TaxCollection\ |          |             |               |              |                |
| <u>0</u> )                             | κ        | Exit        | <u>R</u> eset | Restore Data | Download Files |

5. Enter your **District** number in the box then click [OK]: