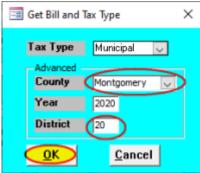

2. Click on "Show advanced options..."

3. Change **County** and **District** to match your information, then click [OK]

4. If the file downloaded correctly, you will get a message box saying "...successfully downloaded..." Click [OK] to dismiss the message: