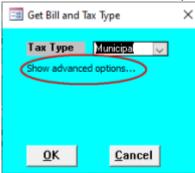

2. Click on "Show advanced options..."

3. Change **County** and **District** to match your information, then click [OK]

4. If the file downloaded correctly, you will get a message box saying "...successfully downloaded..." Click [OK] to dismiss the message: