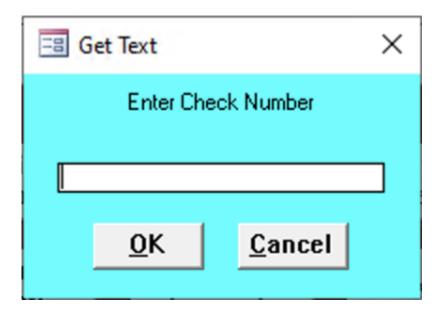

2025/08/08 11:31 UTC 1/2 Check Lookup

# **Check Lookup**

# **Running the Report**



## **Enter Check Number**

Enter the check number to be looked up.

## **Report Contents**

#### **Date**

Date of the check.

## Check

Number of the specified check.

## **Tax Type**

Type of tax that the check was paid for (municipal, school, or county) todo

## **District**

District of the client's check.

## Bill

The bill number for what the check paid for.

#### **Amount**

How much the check was written out for.

## **Paid By**

Name of the client who paid the check.

From:

https://grandjean.net/wiki/ - Grandjean & Braverman, Inc

Permanent link:

https://grandjean.net/wiki/tax\_coll/checklookup\_report?rev=1590688263

Last update: 2020/05/28 17:51 UTC