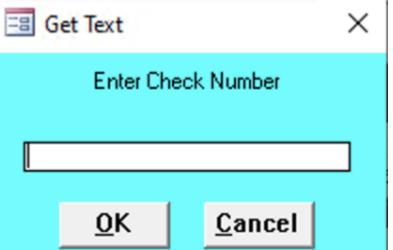

# **Running the Report**

| E Get Text         |            |                | $\times$ |
|--------------------|------------|----------------|----------|
| Enter Check Number |            |                |          |
|                    |            |                | _        |
|                    |            |                |          |
|                    | <u>0</u> K | <u>C</u> ancel |          |
|                    |            |                |          |

# **Enter Check Number**

Enter the check number to be looked up.