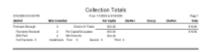

#### **Collection Totals**

Collection Total provides you with tax totals collected between dates that you specify.