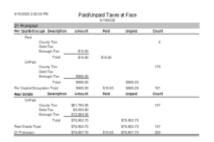

### Paid/Unpaid Totals

Paid/Unpaid Totals prints a summary report of the current amounts of paid and unpaid tax bills. The amounts on this report will correspond to your duplicate when you receive the data file but will change as you add bills or change amounts.

#### Tax Totals

Tax Totals also produces a summary report. The amounts on this report will correspond to your duplicate when you receive the data file but will change as you add bills or change amounts.