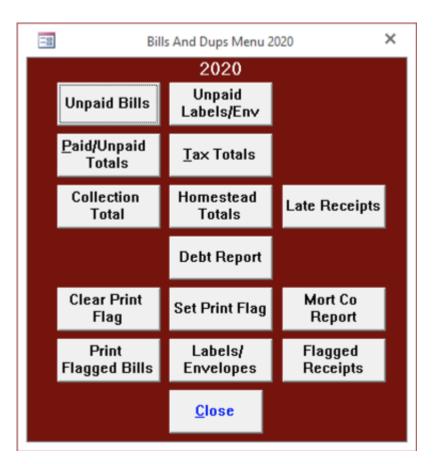

# **Unpaid Bills**

The Unpaid Bills button will print bills for those that remain unpaid. Real Estate and PerCapita/Occupation print separately. We have placed the address on the bill to show through a window envelope after folding.

An asterisk (\*) appears next to the bill number for properties that are for sale by Tax Claim. Unpaid bills can be selected by zip code,

leave this field blank to print all unpaid bills.