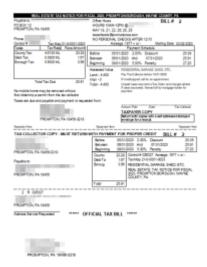

### **Unpaid Bills**

The Unpaid Bills button will print bills for those that remain unpaid. Real Estate and PerCapita/Occupation print separately. We have placed the address on the bill to show through a window envelope after folding.

Last update: 2020/05/21 15:59 UTC

An asterisk (\*) appears next to the bill number for properties that are for sale by Tax Claim. Unpaid bills can be selected by zip code,

leave this field blank to print all unpaid bills.