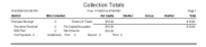

#### **Collection Totals**

Collection Total provides you with tax totals collected between dates that you specify.