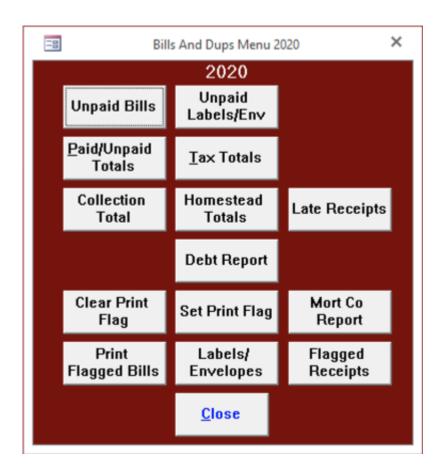

2025/06/07 05:02 UTC 1/6 Bills and Dups Menu

# **Bills and Dups Menu**





### **Unpaid Bills**

The Unpaid Bills button will print bills for those that remain unpaid. Real Estate and PerCapita/Occupation print separately. We have placed the address on the bill to show through a window envelope after folding.

Last update: 2020/05/21 15:59 UTC

An asterisk (\*) appears next to the bill number for properties that are for sale by Tax Claim. Unpaid bills can be selected by zip code,

leave this field blank to print all unpaid bills.



#### **Unpaid Labels/Env**

Unpaid Labels/Env will print labels or envelopes for unpaid bills.



### **Paid/Unpaid Totals**

Paid/Unpaid Totals prints a summary report of the current amounts of paid and unpaid tax bills. The amounts on this report will correspond to your duplicate when you receive the data file but will change as