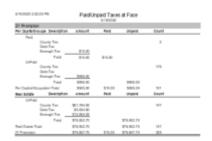

### **Paid/Unpaid Totals**

Paid/Unpaid Totals prints a summary report of the current amounts of paid and unpaid tax bills. The amounts on this report will correspond to your duplicate when you receive the data file but will change as you add bills or change amounts.

#### **Tax Totals**

Tax Totals also produces a summary report. The amounts on this report will correspond to your duplicate when you receive the data file but will change as you add bills or change amounts.