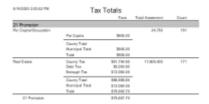

#### **Tax Totals**

Tax Totals also produces a summary report. The amounts on this report will correspond to your duplicate when you receive the data file but will change as you add bills or change amounts.