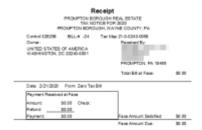

# **Flagged Receipts**

The Flagged Receipts button will prompt you to select a mortgage company and tax type (Municipal or School), and then print receipts for all bills of that tax type for the selected mortgage company. If the mortgage company is left blank, then the program will print receipts for the bills with the print flag set. The Flagged Bills button will prompt you to select a mortgage company and tax type (Municipal or School), and then print bills for all bills of that tax type for the selected mortgage company. If the mortgage company is left blank, then the program will print bills for the bills with the print flag set.