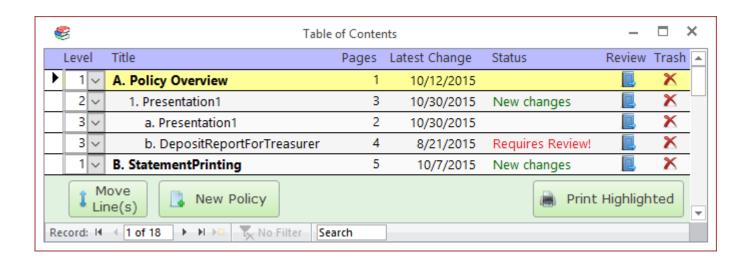

#### **Columns**

**Title** 

**Pages** 

**Latest Change** 

**Status** 

Review

### **Move Line button**

Click on this button to move the highlighted line (or lines) to a new location. To move a group of lines, left-click and drag on the record selector boxes on the far left side of the form.

## **New Policy button**

Click on this button to import a new policy document.

# **Print Highlighted button**

Click on this button to send the currently selected policy document to the default printer. If there is no source document (i.e., this is a placeholder line), then the Placeholder Report will print instead. The program will ask you to confirm before sending to the printer.