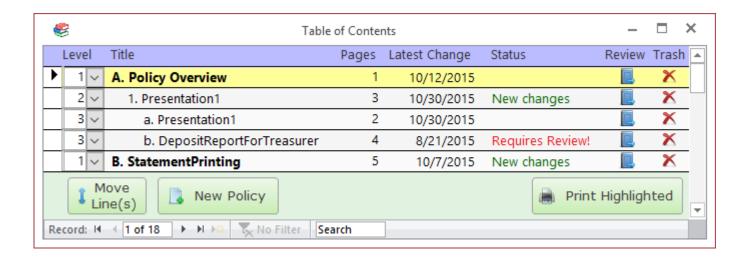

## **Table of Contents Form**

## **Move Line button**

Click on this button to move the highlighted line (or lines) to a new location. To move a group of lines, left-click and drag on the record selector boxes on the far left side of the form.

## **New Policy button**

Click on this button to import a new policy document.

## **Print Highlighted button**

Click on this button to send the currently selected policy document to the default printer. If there is no source document (i.e., this is a placeholder line), then the Placeholder Report will print instead. The program will ask you to confirm before sending to the printer.