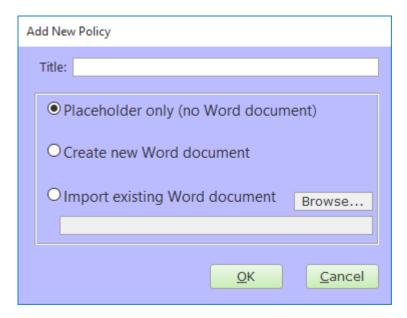

# **Add New Policy Form**

This form allows you to create a new policy record. The policy title is required regardless of how you create the policy.

You may add a new policy in three different ways:

## **Placeholder Only**

This simply creates a line in the table of contents that you can use to organize your other policies. There is no attached Word document for this type of policy.

You may import a source document for a placeholder-only policy at a later date by using the Policy Detail Form.

#### **Create New Word Document**

The program will create an empty Word document and attach it to the new policy. This new document may be edited by using the Policy Detail Form.

## **Import Existing Word Document**

To import an existing Word document, you may use the Browse... button to choose an existing file from the file system. If you leave the Title textbox blank, the program will fill in the Title based on the filename of the existing file you select.

#### **Title**

The policy's title.

%fineprint{Appears in: Table of Contents Form, Add New Policy Form, Policy Detail Form, Review by User Report, Review by Policy Report}%

From:

https://grandjean.net/wiki/ - Grandjean & Braverman, Inc