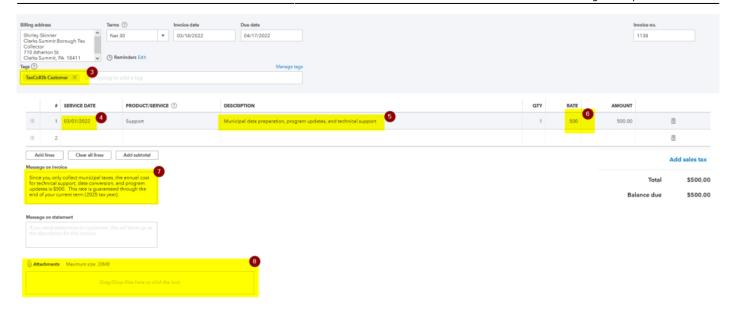

- 1. Email BCC: ad4da538.grandjean.net@amer.teams.ms
- 2. Credit card payments: ON
- 3. Tags: TaxColl2k Customer
- 4. Service date: 3/1/{yyyy} Ensure this matches the current year
- 5. Description: Municipal data preparation, program updates, and technical support
- 6. Rate: \$500
- 7. Message on invoice: Since you only collect municipal taxes, the annual cost for technical support, data conversion, and program updates is \$500. This rate is guaranteed through the end of your current term (2025 tax year).
- 8. Attachments:
  - {None} during first two years of term
  - Pricing for upcoming term.pdf: during last two years of term