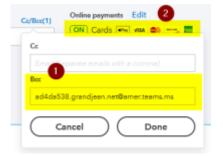

- 1. Email BCC: ad4da538.grandjean.net@amer.teams.ms
- 2. Credit card payments: ON
- 3. Tags: TaxColl2k Customer
- 4. Service date: 3/1/{yyyy} Ensure this matches the current year
- 5. Description: Municipal data preparation, program updates, and technical support
- 6. Rate: \$500
- 7. Message on invoice: Since you only collect municipal taxes, the annual cost for technical support, data conversion, and program updates is \$500. This rate is guaranteed through the end of your current term (2025 tax year).
- 8. Attachments:
  - {None} during first two years of term
  - Pricing for upcoming term.pdf: during last two years of term