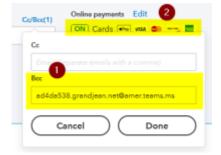

- 1. Email BCC: ad4da538.grandjean.net@amer.teams.ms
- 2. Credit card payments: ON
- 3. Tags: TaxColl2k Customer
- 4. Service date: 3/1/{yyyy} Ensure this matches the current year
- 5. Description:
  - $\circ$  Municipal data preparation, program updates, and technical support  $\emph{OR}$
  - School data preparation, program updates, and technical support
- 6. Rate: **\$400**
- 7. Message on invoice: Since you collect taxes for both municipal and school, the annual cost for technical support, data conversion, and program updates is \$800. This is billed in two installments: \$400 after preparing the municipal data and \$400 after preparing the school data. This rate is guaranteed through the end of your current term (2025 tax year).
- 8. Attachments:
  - {None} during first two years of term
  - Pricing for upcoming term.pdf: during last two years of term