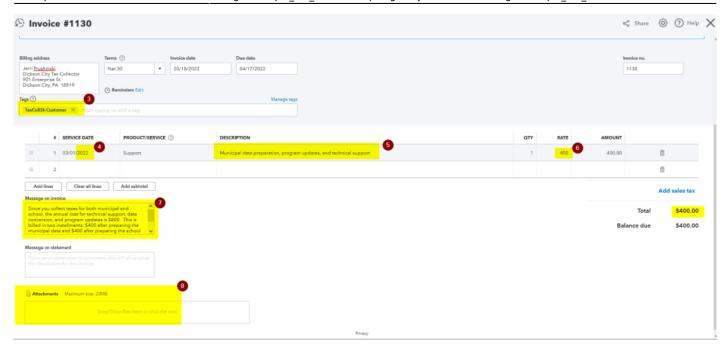

- 1. Email BCC: ad4da538.grandjean.net@amer.teams.ms
- 2. Credit card payments: ON
- 3. Tags: TaxColl2k Customer
- 4. Service date: 3/1/{yyyy} Ensure this matches the current year
- 5. Description:
  - $\circ$  Municipal data preparation, program updates, and technical support  $\emph{OR}$
  - School data preparation, program updates, and technical support
- 6. Rate: **\$400**
- 7. Message on invoice: Since you collect taxes for both municipal and school, the annual cost for technical support, data conversion, and program updates is \$800. This is billed in two installments: \$400 after preparing the municipal data and \$400 after preparing the school data. This rate is guaranteed through the end of your current term (2025 tax year).
- 8. Attachments:
  - {None} during first two years of term
  - Pricing for upcoming term.pdf: during last two years of term