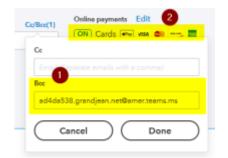

- 1. Email BCC: ad4da538.grandjean.net@amer.teams.ms
- 2. Credit card payments: **ON**
- 3. Tags: TaxColl2k Customer
- 4. Service date: 3/1/{yyyy} Ensure this matches the current year
- 5. Description: Municipal data preparation, program updates, and technical support
- 6. Rate: **\$400**
- 7. Message on invoice: Since you collect taxes for both municipal and school, the annual cost for technical support, data conversion, and program updates is \$800. This is billed in two installments: \$400 after preparing the municipal data and \$400 after preparing the school data. This rate is guaranteed through the end of your current term (2025 tax year).
- 8. Attachments:
  - {None} during first two years of term
  - Pricing for upcoming term.pdf: during last two years of term

| Ce/Bcc(1)                                | Online payments Edit 2 |  |  |
|------------------------------------------|------------------------|--|--|
| Ce                                       |                        |  |  |
| Em () parate emails with a comma)<br>Box |                        |  |  |
| ad4da538.grandjean.net@amer.teams.ms     |                        |  |  |
|                                          | ancel Done             |  |  |