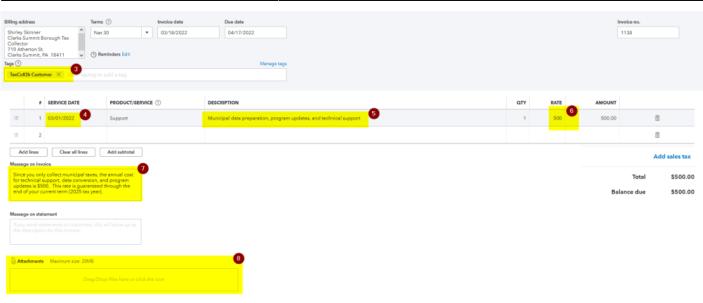

## **Billing for Muni/School Collectors**

Tax collectors who collect for both municipal and school owe **\$800 per year** (for 2022 - 2025 tax years).

When creating an invoice, check to make sure the following are set for these collectors:

- 1. Email BCC: ad4da538.grandjean.net@amer.teams.ms
- 2. Credit card payments: **ON**
- 3. Tags: TaxColl2k Customer
- 4. Service date: 3/1/{yyyy} Ensure this matches the current year
- 5. Description: Municipal data preparation, program updates, and technical support
- 6. Rate: **\$400**
- 7. Message on invoice: Since you collect taxes for both municipal and school, the annual cost for technical support, data conversion, and program updates is \$800. This is billed in two installments: \$400 after preparing the municipal data and \$400 after preparing the school data. This rate is guaranteed through the end of your current term (2025 tax year).
- 8. Attachments:
  - {None} during first two years of term
  - Pricing for upcoming term.pdf: during last two years of term

Last update: 2022/03/18 20:02 UTC billing:municipal\_tax\_invoices https://grandjean.net/wiki/billing/municipal\_tax\_invoices?rev=1647633766

| Invoice #1130                                                                                                                                                                                                |                                                                |                                                                    | ≪ <sub>q</sub> Share 🛞 ⑦ Halp         |
|--------------------------------------------------------------------------------------------------------------------------------------------------------------------------------------------------------------|----------------------------------------------------------------|--------------------------------------------------------------------|---------------------------------------|
| Hiling address<br>Jami Bazilozki<br>Dickson City far Collector<br>901 Enterprise St.<br>Dickson City, PA 18519<br>Farg T 3<br>TarColl2k Outsomer X on thy                                                    | Terms ① Brivoice date   Net 30 ▼ 03/18/2022   © Reminders Edit | Due date<br>04/17/2022<br>Managa taga                              | Invoice no.<br>1130                   |
| # SERVICE DATE                                                                                                                                                                                               | PRODUCT/SERVICE ①                                              | DESCRIPTION                                                        | GTY RATE AMOUNT                       |
| III 1 03/01/ <mark>2022</mark>                                                                                                                                                                               | Support                                                        | Municipal data preparation, program updates, and technical support | 1 400 0 1                             |
| ∷ 2                                                                                                                                                                                                          |                                                                |                                                                    | 0                                     |
| Add lines Clear all line                                                                                                                                                                                     | a Add subtotal                                                 |                                                                    | Add sales tax                         |
| Message on invoice<br>Since you collect taxes for both n<br>school, the annual cost for techni<br>conversion, and program update<br>billed in two installments: \$400 a<br>municipal data and \$400 after pr | es is \$800. This is<br>the preparing the                      |                                                                    | Total 5400.00<br>Balance due \$400.00 |
| Message on statement<br>If your send statements to custom<br>the description for this invalue.                                                                                                               |                                                                |                                                                    |                                       |
| Attachments Maximum size: 20                                                                                                                                                                                 | ONE.                                                           |                                                                    |                                       |
|                                                                                                                                                                                                              |                                                                | Princy                                                             |                                       |