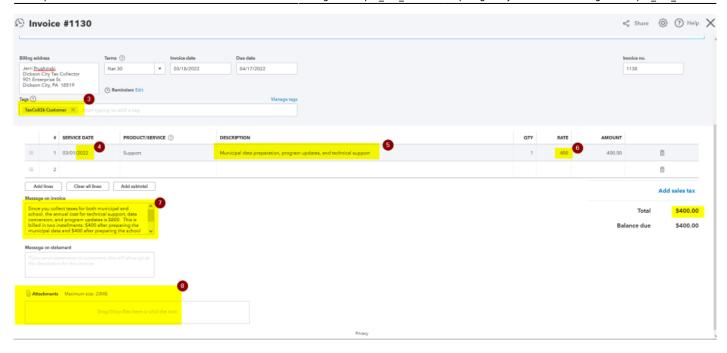

- 1. Email BCC: ad4da538.grandjean.net@amer.teams.ms
- 2. Credit card payments: ON
- 3. Tags: TaxColl2k Customer
- 4. Service date: (Ensure this matches the current year)
  - 3/1/{yyyy}
  - 8/1/{yyyy}
- 5. Description:
  - Municipal data preparation, program updates, and technical support OR
  - School data preparation, program updates, and technical support
- 6. Rate: \$400
- 7. Message on invoice: Since you collect taxes for both municipal and school, the annual cost for technical support, data conversion, and program updates is \$800. This is billed in two installments: \$400 after preparing the municipal data and \$400 after preparing the school data. This rate is guaranteed through the end of your current term (2025 tax year).
- 8. Attachments:
  - {None} during first two years of term
  - Pricing for upcoming term.pdf: during last two years of term