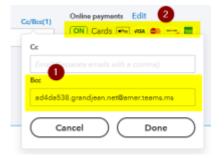

- 1. Email BCC: ad4da538.grandjean.net@amer.teams.ms
- 2. Credit card payments: ON
- 3. Tags: TaxColl2k Customer
- 4. Service date: 3/1/{yyyy} Ensure this matches the current year
- 5. Description: Municipal data preparation, program updates, and technical support
- 6. Rate: \$500
- 7. Message on invoice: Since you only collect municipal taxes, the annual cost for technical support, data conversion, and program updates is \$500. This rate is guaranteed through the end of your current term (2025 tax year).
- 8. Attachments:
  - {None} during first two years of term
  - Pricing for upcoming term.pdf: during last two years of term