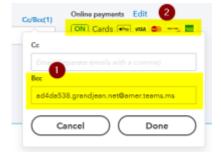

- 1. Email BCC: ad4da538.grandjean.net@amer.teams.ms
- 2. Credit card payments: ON
- 3. Tags: TaxColl2k Customer
- 4. Service date: (Ensure this matches the current year)
  - 3/1/{yyyy}
  - 8/1/{yyyy}
- 5. Description:
  - Municipal data preparation, program updates, and technical support OR
  - School data preparation, program updates, and technical support
- 6. Rate: \$400
- 7. Message on invoice: Since you collect taxes for both municipal and school, the annual cost for technical support, data conversion, and program updates is \$800. This is billed in two installments: \$400 after preparing the municipal data and \$400 after preparing the school data. This rate is guaranteed through the end of your current term (2025 tax year).
- 8. Attachments:
  - {None} during first two years of term
  - Pricing for upcoming term.pdf: during last two years of term