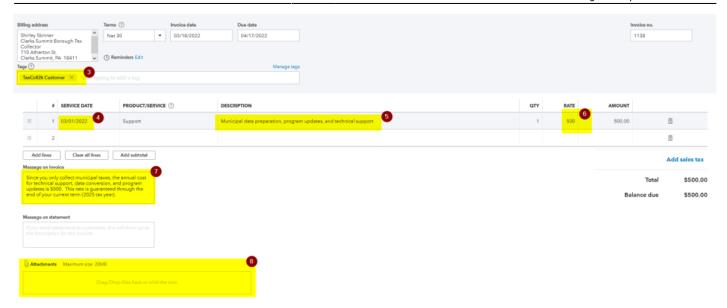

- 1. Email BCC: ad4da538.grandjean.net@amer.teams.ms
- 2. Credit card payments: ON
- 3. Tags: TaxColl2k Customer
- 4. Service date: 3/1/{yyyy} Ensure this matches the current year
- 5. Description: Municipal data preparation, program updates, and technical support
- 6. Rate: \$500
- 7. Message on invoice: Since you only collect municipal taxes, the annual cost for technical support, data conversion, and program updates is \$500. This rate is guaranteed through the end of your current term (2025 tax year).
- 8. Attachments:
  - {None} during first two years of term
  - Pricing for upcoming term.pdf: during last two years of term