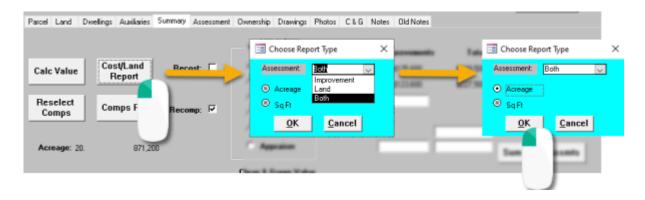

## How to Use

Click [Cost/Land Report] to open the blue box. You have the flexibility to generate:

- Improvement-only value breakdown
- Land-only value breakdown
- Both Improvement and Land value breakdowns

"Both" is the default "Assessment" selection.

In the spirit of the "Land" tab's Acreage breakdown, you can select either the "Acreage" or "Sq Ft" calculation. Your choice of measurement will display on "Land" or "Both" assessment reports where applicable. Note: these options are disabled if you've selected the "Improvement" assessment.