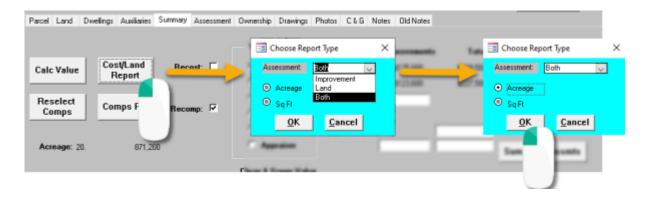

## How to Use

Click [Cost/Land Report] to open the blue box. You have the flexibility to generate:

- Improvement-only value breakdown report
- Land-only value breakdown report
- Both Improvement and Land value breakdowns

"Both" is the default "assessment" selection.

In the spirit of the "Land" tab's Acreage breakdown, you can select either the "Acreage" or "Sq Ft" calculation. Your choice of measurement will display on "Land" or "Both" assessment reports where applicable. Note: these options are disabled if you've selected the "Improvement" assessment.