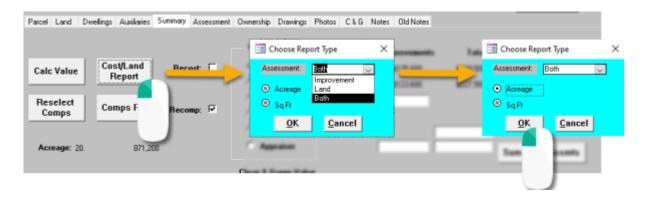

## How to Use

Click [Cost/Land Report] to open the blue box. You have the flexibility to generate:

- Improvement-only value breakdown report
- Land-only value breakdown report
- Both Improvement and Land value breakdowns

"Both" is the default "assessment" selection.

In the spirit of the "Land" tab's Acreage breakdown, you can select either the "Acreage" or "Sq Ft" calculation. Your choice of measurement will display on "Land" or "Both" assessment reports where applicable. *Note: these options are disabled if you've selected the "Improvement" assessment.* 