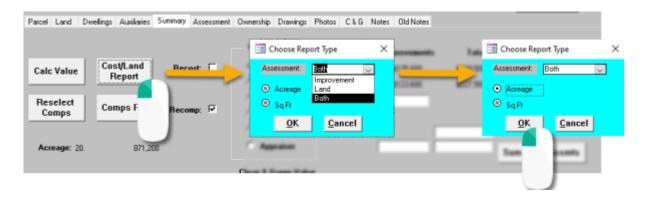

## How to Use

Click [Cost/Land Report] to open the blue box. You have the flexibility to generate:

- Improvement-only value breakdown report
- Land-only value breakdown report
- Both Improvement and Land value breakdowns

"Both" is the default "assessment" selection. In the spirit of the "Land" tab's Acreage breakdown, you can select either the "Acreage" or "Sq Ft" calculation. Your choice of measurement will display on "Land" or "Both" assessment reports where applicable. Note: these options are disabled if you've selected the "Improvement" assessment.