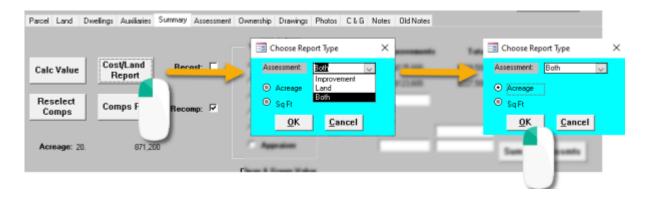

## How to Use

Click [Cost/Land Report] to open the blue box. You have the flexibility to generate:

- Improvement-only value breakdown report
- Land-only value breakdown report
- Both Improvement and Land value breakdowns

In the spirit of the "Land" tab's Acreage breakdown, you can select either the "Acreage" or "Sq Ft" calculation. Your choice of measurement will display on "Land" or "Both" assessment reports where applicable. *Note: these options are disabled if you've selected the "Improvement" assessment.* 