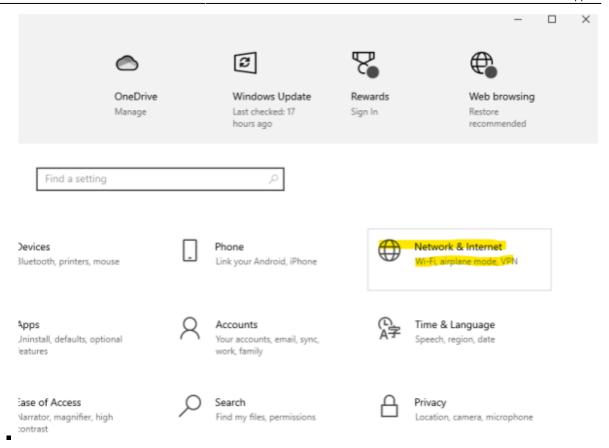

### ∘ To find your IP address:

Click the Start button and go to Settings → Network & Internet

https://grandjean.net/wiki/ Printed on 2025/08/03 20:37 UTC

If connected via Ethernet, select Ethernet → Properties. If connected via WIFI select
 Wifi → Properties.