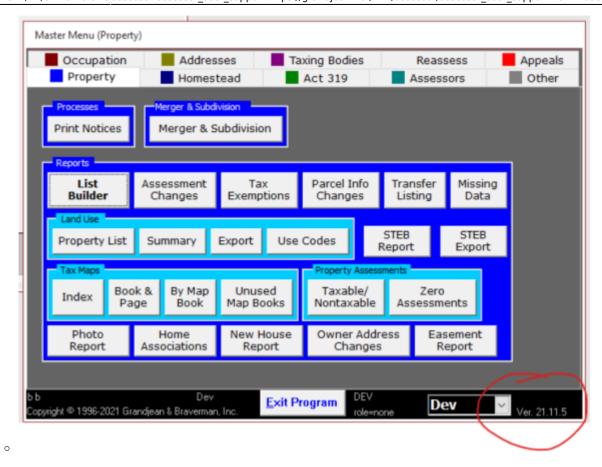

- 3. What is the version of Assessor2k you are currently running? (i.e., "v21.11.15")
  - See the bottom right corner of the master menu: