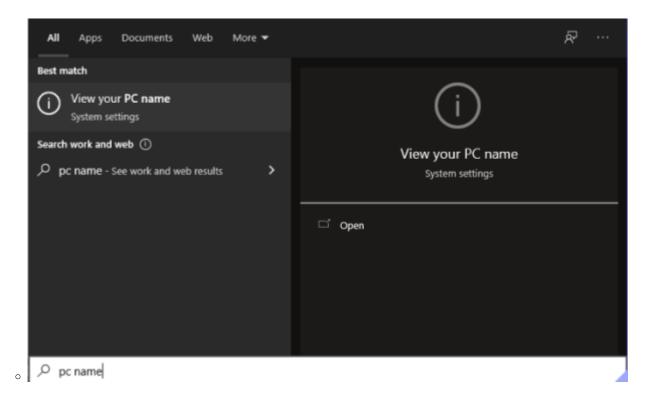

#### When requesting support please include answers to the following questions:

- 1. Which computer are you currently experiencing the issue on? (i.e., TaxRE110, TYL7626 and/or IP address)
  - If unsure, click the Start button and type "pc name" and select "View your PC name"