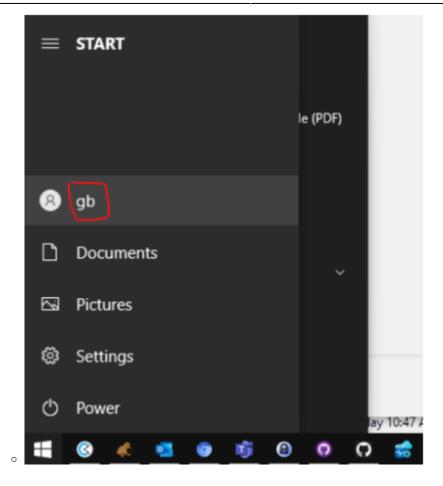

Description: Intel(R) Ethernet Connection (2) I218-V

Driver version: 12.19.0.16

Physical address (MAC): XX-XX-XX-XX

- 2. Which user are you currently logged in as? (i.e., tylerre10)
  - If unsure, click the **Start** button, then hover over the "Person" icon: