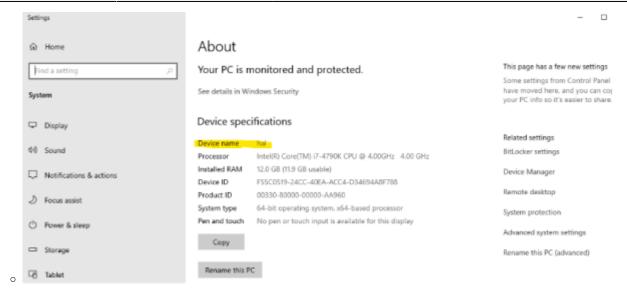

2025/08/03 20:37 UTC 1/6 Assessor 2k User Support

# **Assessor 2k User Support**

General user support page for Assessor 2k

## Requesting Assessor 2k User Support

#### When requesting support please include answers to the following questions:

- 1. Which computer are you currently experiencing the issue on? (i.e., TaxRE110, TYL7626 and/or IP address)
  - If unsure, click the Start button and type "pc name" and select "View your PC name"



• Find your computer name next to "Device Name" (My computer is named "hal"):



### ∘ To find your IP address:

Click the Start button and go to Settings → Network & Internet



https://grandjean.net/wiki/ Printed on 2025/08/03 20:37 UTC



If connected via Ethernet, select Ethernet → Properties. If connected via WIFI select
 Wifi → Properties.



Scroll down to Properties and click the Copy button

#### Properties

Link speed (Receive/Transmit): 1000/1000 (Mbps)

Link-local IPv6 address: fe80::a874:3ef0:b4c9:f166%2

 IPv4 address:
 10.28.0.104

 IPv4 DNS servers:
 10.28.0.1

 Primary DNS suffix:
 home

 Manufacturer:
 Intel

Description: Intel(R) Ethernet Connection (2) I218-V

Driver version: 12.19.0.16

Physical address (MAC): 1C-87-2C-74-56-4F



- the information above is now copied to your clipboard.
- the information above is now copied to your clipboard.
- P