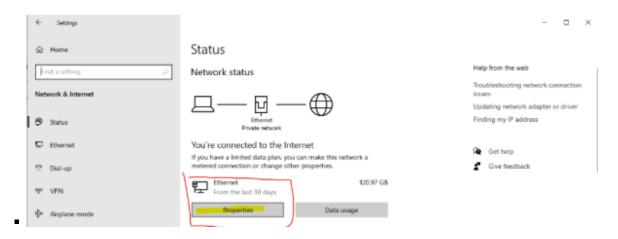

### ∘ To find your IP address:

Click the Start button and go to Settings → Network & Internet

https://grandjean.net/wiki/ Printed on 2025/08/03 20:37 UTC

If connected via Ethernet, select Ethernet → Properties. If connected via WIFI select
 Wifi → Properties.

Scroll down to Properties and click the Copy button