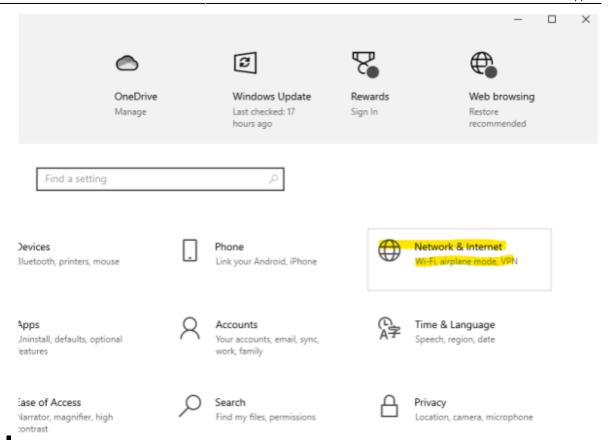

### ∘ To find your IP address:

Click the Start button and go to Settings → Network & Internet

https://grandjean.net/wiki/ Printed on 2025/08/03 08:13 UTC

If connected via Ethernet, select Ethernet → Properties. If connected via WIFI select
 Wifi → Properties.