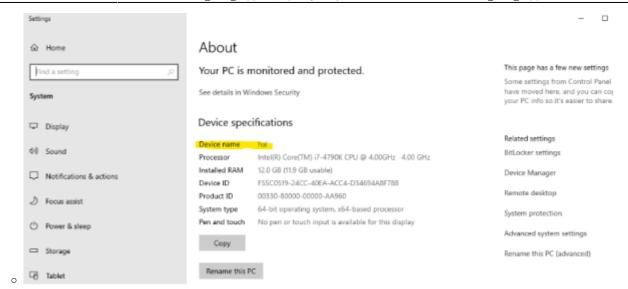

2025/08/03 08:13 UTC 1/5 Assessor 2k User Support

# **Assessor 2k User Support**

General user support page for Assessor 2k

## **Requesting Assessor 2k User Support**

#### When requesting support please include answers to the following questions:

- 1. Which computer are you currently experiencing the issue on? (i.e., TaxRE110, TYL7626 and/or IP address)
  - If unsure, click the Start button and type "pc name" and select "View your PC name"



• Find your computer name next to "Device Name" (My computer is named "hal"):



### ∘ To find your IP address:

Click the Start button and go to Settings → Network & Internet



https://grandjean.net/wiki/ Printed on 2025/08/03 08:13 UTC



If connected via Ethernet, select Ethernet → Properties. If connected via WIFI select
 Wifi → Properties.



Scroll down to Properties and click the Copy button

#### **Properties**

Link speed (Receive/Transmit): 1000/1000 (Mbps)

Link-local IPv6 address: fe80::a874:3ef0:b4c9:f166%2

 IPv4 address:
 10.28.0.104

 IPv4 DNS servers:
 10.28.0.1

 Primary DNS suffix:
 home

 Manufacturer:
 Intel

Description: Intel(R) Ethernet Connection (2) I218-V

Driver version: 12.19.0.16

Physical address (MAC): 1C-87-2C-74-56-4F



the information above is now copied to your clipboard.

• the information above is now copied to your clipboard.