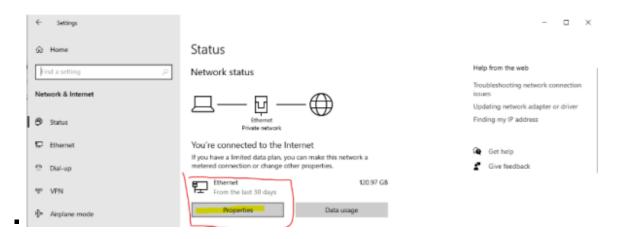

### ∘ To find your IP address:

Click the Start button and go to Settings → Network & Internet

https://grandjean.net/wiki/ Printed on 2025/08/03 08:13 UTC

If connected via Ethernet, select Ethernet → Properties. If connected via WIFI select
 Wifi → Properties.

Scroll down to Properties and click the Copy button