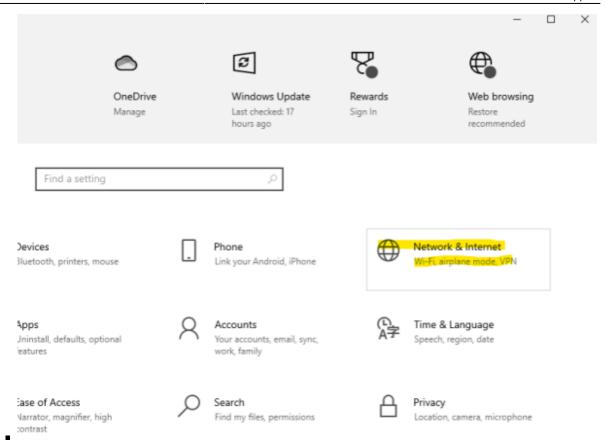

### ∘ To find your IP address:

Click the Start button and go to Settings → Network & Internet

https://grandjean.net/wiki/ Printed on 2025/08/03 20:37 UTC

If connected via Ethernet, select Ethernet → Properties. If connected via WIFI select
 Wifi → Properties.