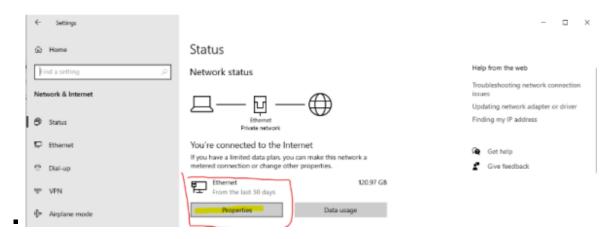

### ∘ To find your IP address:

Click the Start button and go to Settings → Network & Internet

https://grandjean.net/wiki/ Printed on 2025/08/03 20:37 UTC

If connected via Ethernet, select Ethernet → Properties. If connected via WIFI select
 Wifi → Properties.

Scroll down to Properties and click the Copy button