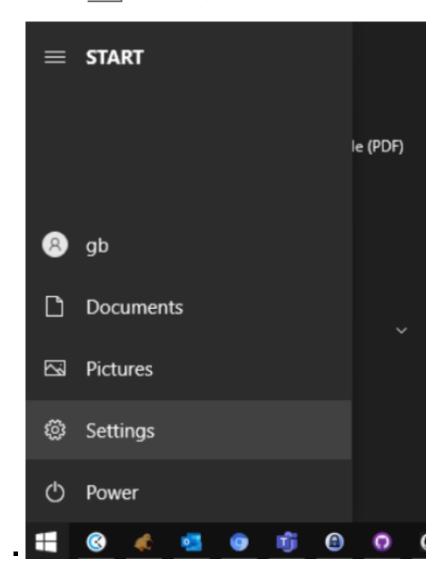

Primary DNS suffix: waynecountypa.local

Manufacturer: Intel

Description: Intel(R) Ethernet Connection (2) I218-V

Driver version: 12.19.0.16

Physical address (MAC): XX-XX-XX-XX

- 2. === Which user are you currently logged in as? (i.e., tylerre10) ===
  - If unsure, click the **Start** button, then hover over the "Person" icon: