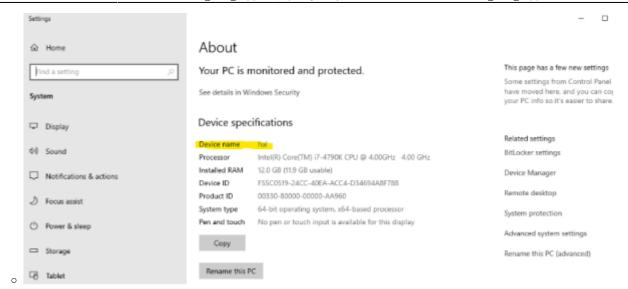

2025/08/03 20:37 UTC 1/5 Assessor 2k User Support

# **Assessor 2k User Support**

General user support page for Assessor 2k

### **Requesting Assessor 2k User Support**

#### When requesting support please include answers to the following questions:

- 1. Which computer are you currently experiencing the issue on? (i.e., TaxRE110, TYL7626 and/or IP address)
  - If unsure, click the Start button and type "pc name" and select "View your PC name"



• Find your computer name next to "Device Name" (My computer is named "hal"):



### ∘ To find your IP address:

Click the Start button and go to Settings → Network & Internet



https://grandjean.net/wiki/ Printed on 2025/08/03 20:37 UTC



If connected via Ethernet, select Ethernet → Properties. If connected via WIFI select
 Wifi → Properties.



Scroll down to Properties and click the Copy button

#### **Properties**

Link speed (Receive/Transmit): 1000/1000 (Mbps)

Link-local IPv6 address: fe80::a874:3ef0:b4c9:f166%2

 IPv4 address:
 10.28.0.104

 IPv4 DNS servers:
 10.28.0.1

 Primary DNS suffix:
 home

 Manufacturer:
 Intel

Description: Intel(R) Ethernet Connection (2) I218-V

Driver version: 12.19.0.16

Physical address (MAC): 1C-87-2C-74-56-4F



the information above is now copied to your clipboard.

• the information above is now copied to your clipboard.