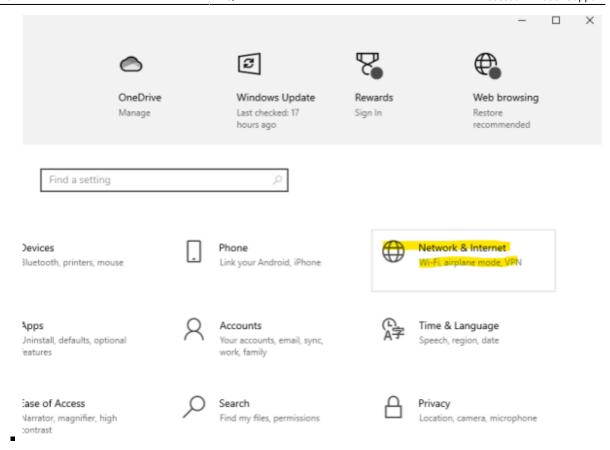

#### ∘ To find your IP address:

Click the Start button and go to Settings → Network & Internet

https://grandjean.net/wiki/ Printed on 2025/08/03 08:07 UTC

If connected via Ethernet, select Ethernet → Properties. If connected via WIFI select
 Wifi → Properties.