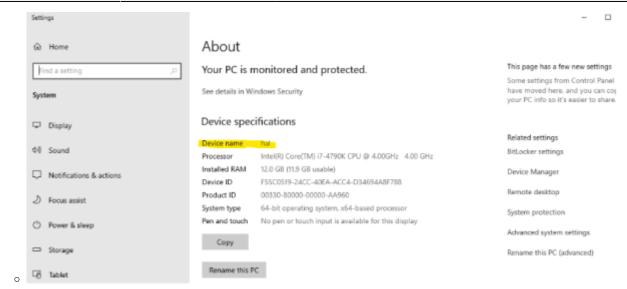

2025/08/03 08:07 UTC 1/4 Assessor 2k User Support

# **Assessor 2k User Support**

General user support page for Assessor 2k

## **Requesting Assessor 2k User Support**

#### When requesting support please include answers to the following questions:

- 1. Which computer are you currently experiencing the issue on? (i.e., TaxRE110, TYL7626 and/or IP address)
  - If unsure, click the Start button and type "pc name" and select "View your PC name"



• Find your computer name next to "Device Name" (My computer is named "hal"):



#### ∘ To find your IP address:

Click the Start button and go to Settings → Network & Internet



https://grandjean.net/wiki/ Printed on 2025/08/03 08:07 UTC



If connected via Ethernet, select Ethernet → Properties. If connected via WIFI select
 Wifi → Properties.



Scroll down to Properties and click the Copy button

#### **Properties**

Link speed (Receive/Transmit): 1000/1000 (Mbps)

Link-local IPv6 address: fe80::a874:3ef0:b4c9:f166%2

 IPv4 address:
 10.28.0.104

 IPv4 DNS servers:
 10.28.0.1

 Primary DNS suffix:
 home

 Manufacturer:
 Intel

Description: Intel(R) Ethernet Connection (2) I218-V

Driver version: 12.19.0.16

Physical address (MAC): 1C-87-2C-74-56-4F



the information above is now copied to your clipboard.

- the information above is now copied to your clipboard.