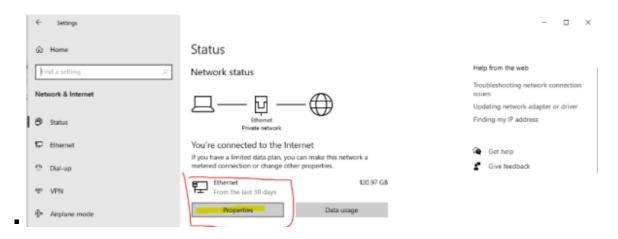

#### ∘ To find your IP address:

Click the Start button and go to Settings → Network & Internet

https://grandjean.net/wiki/ Printed on 2025/08/03 08:07 UTC

If connected via Ethernet, select Ethernet → Properties. If connected via WIFI select
 Wifi → Properties.

Scroll down to Properties and click the Copy button