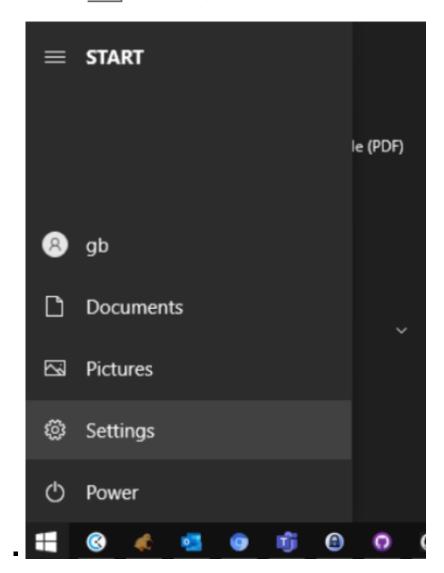

Description: Intel(R) Ethernet Connection (2) I218-V

Driver version: 12.19.0.16

Physical address (MAC): XX-XX--XX-XX

- 2. Which user are you currently logged in as? (i.e., tylerre10)
  - If unsure, click the Start button, then hover over the "Person" icon: