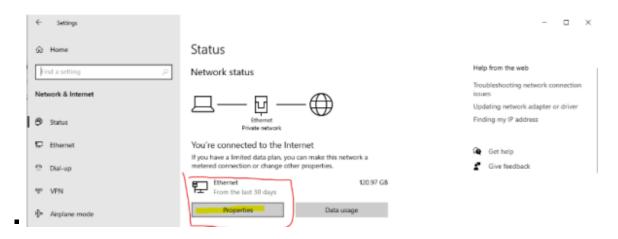

### ∘ To find your IP address:

Click the Start button and go to Settings → Network & Internet

https://grandjean.net/wiki/ Printed on 2025/08/03 08:09 UTC

If connected via Ethernet, select Ethernet → Properties. If connected via WIFI select
Wifi → Properties.

Scroll down to Properties and click the Copy button

\*