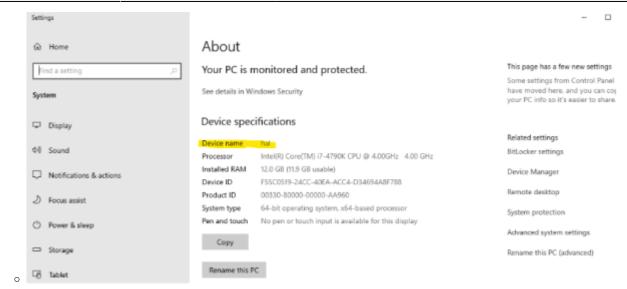

2025/08/03 08:09 UTC 1/4 Assessor 2k User Support

# **Assessor 2k User Support**

General user support page for Assessor 2k

## Requesting Assessor 2k User Support

#### When requesting support please include answers to the following questions:

- 1. Which computer are you currently experiencing the issue on? (i.e., TaxRE110, TYL7626 and/or IP address)
  - If unsure, click the Start button and type "pc name" and select "View your PC name"



• Find your computer name next to "Device Name" (My computer is named "hal"):



### ∘ To find your IP address:

Click the Start button and go to Settings → Network & Internet



https://grandjean.net/wiki/ Printed on 2025/08/03 08:09 UTC



If connected via Ethernet, select Ethernet → Properties. If connected via WIFI select
Wifi → Properties.



Scroll down to Properties and click the Copy button

\*

### **Properties**

Link speed (Receive/Transmit): 1000/1000 (Mbps)

Link-local IPv6 address: fe80::a874:3ef0:b4c9:f166%2

Description: Intel(R) Ethernet Connection (2) I218-V

Driver version: 12.19.0.16

Physical address (MAC): 1C-87-2C-74-56-4F



the information above is now copied to your clipboard.

- \* the information above is now copied to your clipboard.
- \* Paste into your support request. The pasted text will look similar to this: \*

Link speed (Receive/T