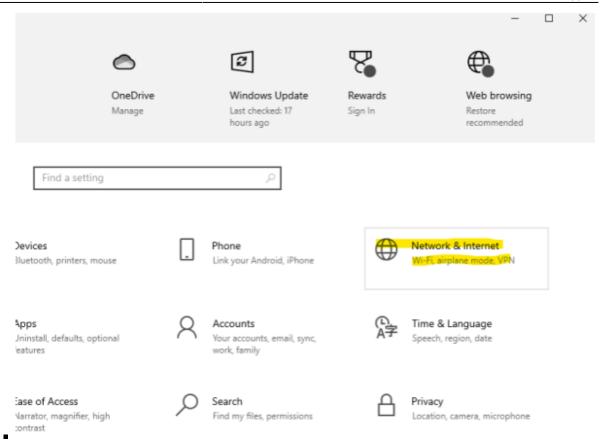

### ∘ To find your IP address:

Click the Start button and go to Settings → Network & Internet

https://grandjean.net/wiki/ Printed on 2025/08/03 08:09 UTC

If connected via Ethernet, select Ethernet → Properties. If connected via WIFI select
Wifi → Properties.