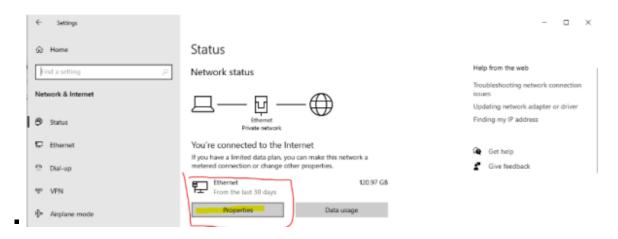

#### ∘ To find your IP address:

Click the Start button and go to Settings → Network & Internet

https://grandjean.net/wiki/ Printed on 2025/08/03 20:48 UTC

If connected via Ethernet, select Ethernet → Properties. If connected via WIFI select
Wifi → Properties.

Scroll down to Properties and click the Copy button.

\*