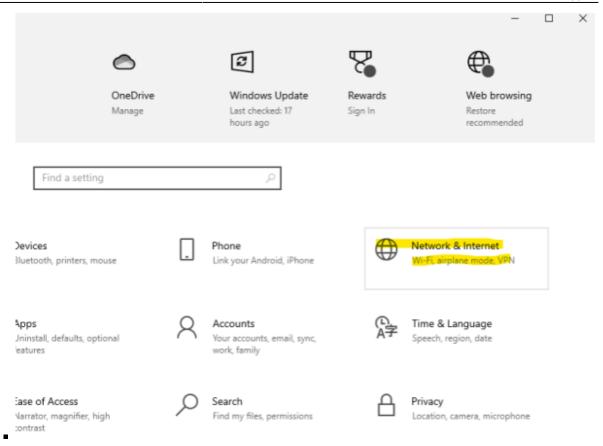

#### ∘ To find your IP address:

Click the Start button and go to Settings → Network & Internet

https://grandjean.net/wiki/ Printed on 2025/08/03 20:48 UTC

If connected via Ethernet, select Ethernet → Properties. If connected via WIFI select
Wifi → Properties.