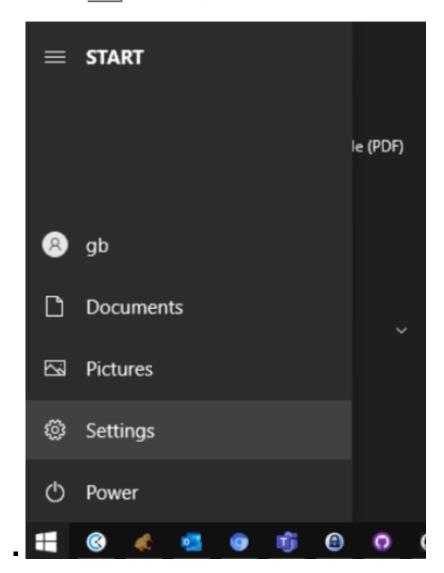

the information above is now copied to your clipboard.

- Which user are you currently logged in as? (i.e., tylerre10) \* If unsure, click the Start button, then hover over the "Person" icon:\*\*