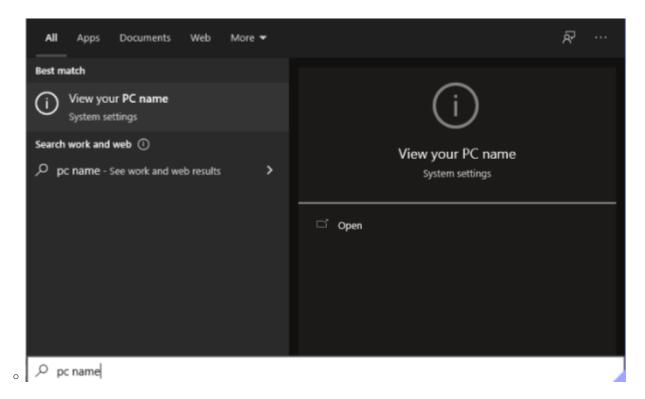

#### When requesting support please include answers to the following questions:

- 1. Which computer are you currently experiencing the issue on? (i.e., TaxRE110, TYL7626 and/or IP address)
  - If unsure, click the Start button and type "pc name" and select "View your PC name"