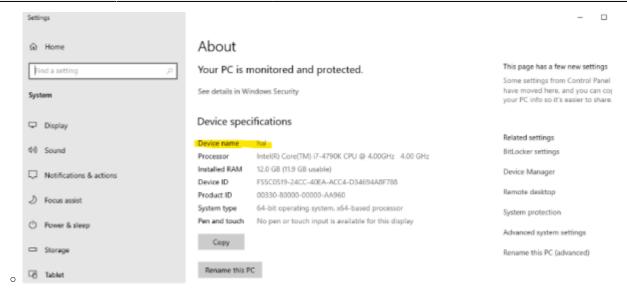

2025/08/03 20:48 UTC 1/4 Assessor 2k User Support

# **Assessor 2k User Support**

General user support page for Assessor 2k

## Requesting Assessor 2k User Support

#### When requesting support please include answers to the following questions:

- 1. Which computer are you currently experiencing the issue on? (i.e., TaxRE110, TYL7626 and/or IP address)
  - If unsure, click the Start button and type "pc name" and select "View your PC name"



• Find your computer name next to "Device Name" (My computer is named "hal"):



#### ∘ To find your IP address:

Click the Start button and go to Settings → Network & Internet



https://grandjean.net/wiki/ Printed on 2025/08/03 20:48 UTC



If connected via Ethernet, select Ethernet → Properties. If connected via WIFI select
Wifi → Properties.



Scroll down to Properties and click the Copy button.

\*

### **Properties**

Link speed (Receive/Transmit): 1000/1000 (Mbps)

Link-local IPv6 address: fe80::a874:3ef0:b4c9:f166%2

Description: Intel(R) Ethernet Connection (2) I218-V

Driver version: 12.19.0.16

Physical address (MAC): 1C-87-2C-74-56-4F



the information above is now copied to your clipboard.

- Which user are you currently logged in as? (i.e., tylerre10) \* If unsure, click the Start button, then hover over the "Person" icon:\*\*

## **Assessor 2k Tips**